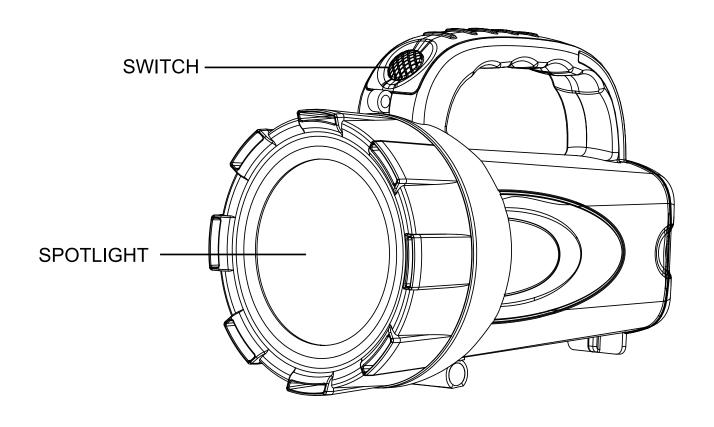

#### **OPERATION**

Press the switch on the main body to select the desired operation mode.
Standard brightness ←→ High brightness ←→ Power off