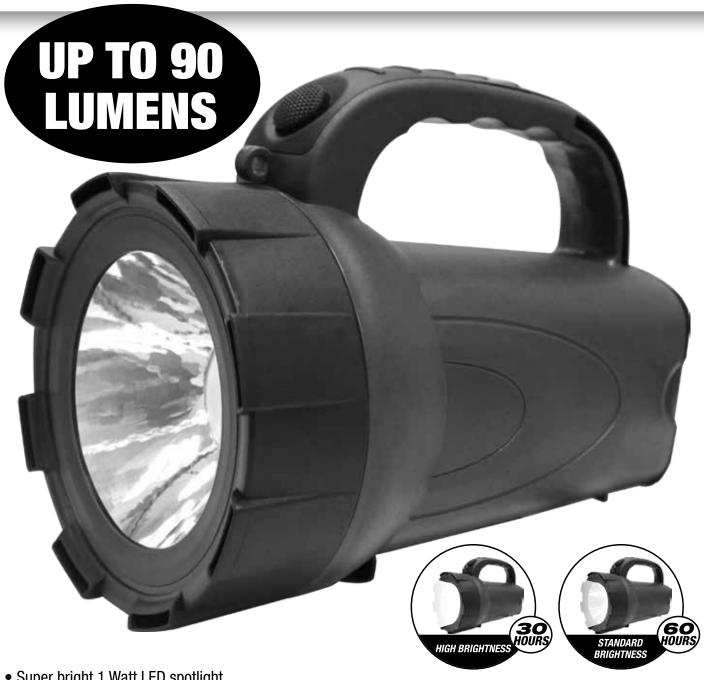

# **BATTERY OPERATED SUPER BRIGHT 1 WATT LED SPOT LIGHT**

- Super bright 1 Watt LED spotlight
- Two brightness settings
- Use 4 x 'C' size batteries ( not included)
- Camping, fishing, hunting & outdoor uses.
- Pistol type handle light for petrol searches
- Great for roadside repair/garages/emergencies

#### **PRODUCT FEATURES**

- Super bright 1 Watt LED spotlight
- Two brightness setting
- Use 4 x 'C' size Alkaline batteries (not included)
- Battery service time around 30 hours for high brightness, 60 hours for standard brightness