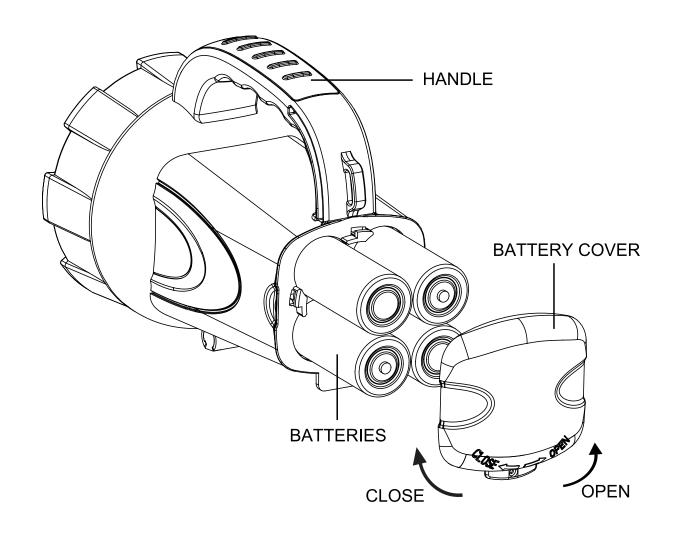

#### **BATTERY INSTALLATION**

- The battery compartment is located at the rear side of the spotlight, remove the battery cover by turning it anticlockwise.
- Insert 4 x 'C' size batteries and make sure the poles are correctly position.
- Screw back the battery cover.